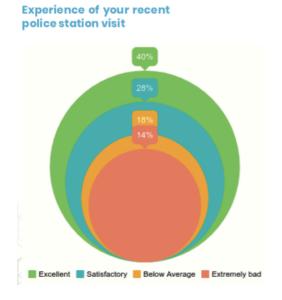

### Insights

- More than 65% have excellent to satisfactory experience on their recent visit
- People are having excellent to satisfactory experience with Bundgarden, Lashkar, and Kothrud police station
- Khadaki, Hadapsar and Vishrantwadi police stations have been a bad experience for the people
- % of older people dissatisfied are lesser than younger complainants