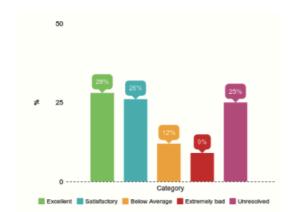

# Satisfaction on the resolution of the issue

### Insights

- 9 % of peoples issues were unresolved
- Wanavadi, Samarth and Warje Malwadi police stations were quick on providing resolution as also maintaining higher quotient of happiness index
- Bundgarden, Kondwa police stations had poor happiness index as they had higher number of unresolved issues as compared to other police stations
- People in the oldest age group have been marginally more satisfied as compared to other groups