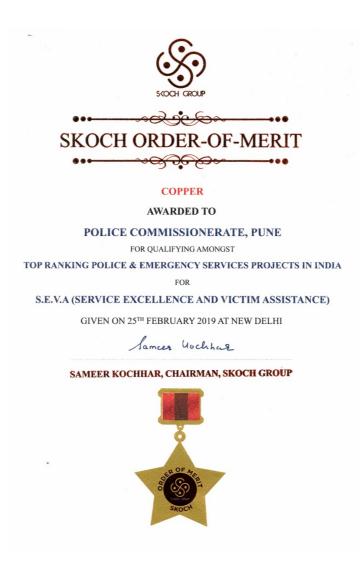

## **7 RECOGNITION**

Skoch Order-of-Merit Award for "Top Ranking Police & Emergency Services Projects in India" given on 25<sup>th</sup> February 2019 for S.E.V.A (Service Excellence and Victim Assistance)