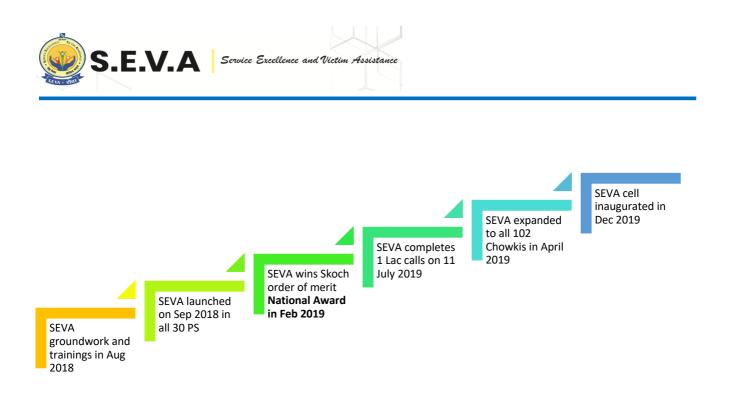

# **3 SERVICE QUALITY ASSESSMENT - INTERNAL**

Regular Service Quality Assessment is done through a multi-layer process of internal and external feedback.

### 3.1 SEVA CELL

First level of feedback is taken by the SEVA Cell comprising of trained police personnel in handling calls and recording their observations as per a feedback questionnaire. The SEVA cell consists of 1 police inspector and 10 staff. The team reaches out to all the visitors who had visited the police station after a gap of 3 days. Till now 199980 calls have been made by the SEVA cell out of which 98 % have expressed satisfaction.

### **3.2 SENIOR OFFICERS**

Second level of feedback is taken by the Senior Inspectors of the police station. Each day, one Incharge out of the 30 Police Stations visits the SEVA cell and calls minimum 20 complainants. It is ensured that calls given to him are from police stations other than his own police station. They are also asked to come with list of minimum 10 FIRs whose feedback they have to give suo-motto to the complainant.

# 4 SERVICE QUALITY ASSESSMENT - EXTERNAL

To cross verify finding from internal survey, multi-layer third party evaluation was incorporated so that necessary improvisations can be made in the process to ensure that the objectives of the scheme are fulfilled to the optimum.