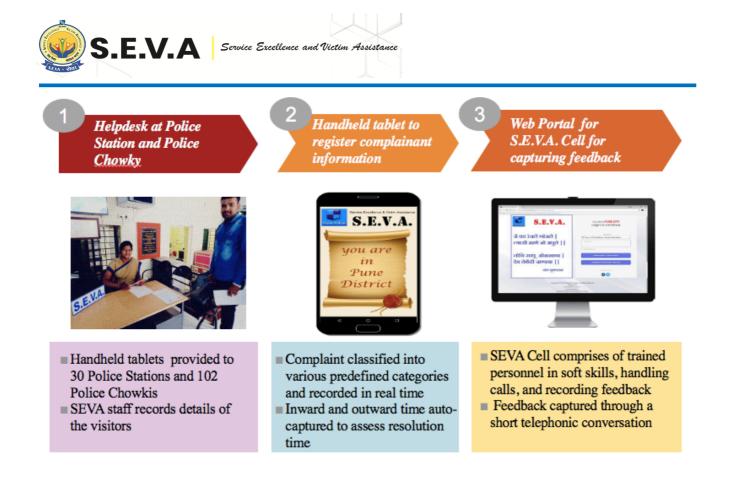

Once the training was over, the project was launched on 1<sup>st</sup> September 2018 and implemented across all 30 Police Stations. The implementation agency was readily available to sort out any glitches. Once the application was running successfully in all the 30 police stations, in the month of April 2019, it was expanded to all the 102 chowkis also. In addition, tablets were also given to all three sub-components of Bharosa cell namely, women cell, senior citizen cell, and juvenile unit, and to Cyber police station.

Dedicated SEVA Cell building was inaugurated on 10<sup>th</sup> December 2019 in the presence of Sh. Swadheen Kshatriya, Right to Services Commissioner, Maharashtra state.

## **7 RECOGNITION**

Skoch Order-of-Merit Award for "Top Ranking Police & Emergency Services Projects in India" given on 25<sup>th</sup> February 2019 for S.E.V.A (Service Excellence and Victim Assistance)