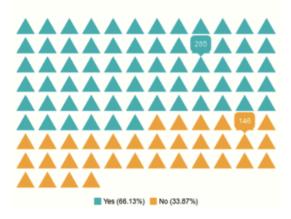

About 98% of the visitors have given a positive and favorable feedback on their visit to Police Station. The unresolved cases are escalated to Incharge of the police station, ACP, DCP, and other senior officer as per the gravity of the issue at hand. Thus for the remaining 1-2% of unsatisfied visitors, senior police officers speak to these visitors to try and understand the problem and provide solution for effective redressal.

### 3.1 SEVA CELL

First level of feedback is taken by the SEVA Cell comprising of trained police personnel in handling calls and recording their observations as per a feedback questionnaire. The SEVA cell consists of 1 police inspector and 10 staff. The team reaches out to all the visitors who had visited the police station after a gap of 3 days. Till now 199980 calls have been made by the SEVA cell out of which 98 % have expressed satisfaction.