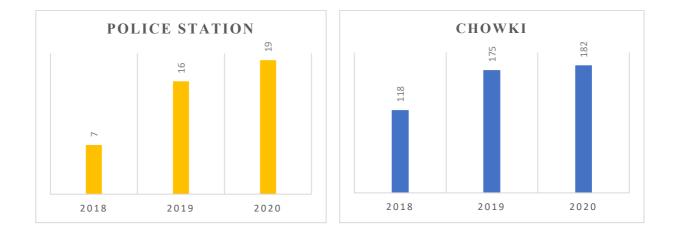

#### LARGE COVERAGE

- Since implementation, over 2.27 lakh visitors have been captured by the system from 30 Police Stations and 102 Police Chowkis.
- Feeding in Police Stations and Chowkis has gone up gradually from 2018 to 2020. The chart below shows comparison of average complaint per day per police station and average feeding in all 102 chowkis per day.

### Police station wise complaint per day 2018/2019/2020

| POLICE STATION                                    | 2018                                       | 2019                                           | 2020                                     |    |  |  |  |  |  |
|---------------------------------------------------|--------------------------------------------|------------------------------------------------|------------------------------------------|----|--|--|--|--|--|
|                                                   | ਧਵਿਸੱਤਲ ੧                                  |                                                |                                          |    |  |  |  |  |  |
| खडक                                               | 8                                          | 18                                             | 20                                       |    |  |  |  |  |  |
| फरसखाना                                           | 5                                          | 14                                             | 21                                       |    |  |  |  |  |  |
| समर्थ                                             | 8                                          | 17                                             | 29                                       |    |  |  |  |  |  |
| डेक्कन                                            | 8                                          | 13                                             | 14                                       |    |  |  |  |  |  |
| বিশ্বাসৰাগ                                        | 4                                          | 14                                             | 24                                       |    |  |  |  |  |  |
| शिवाजीनगर                                         | 5                                          | 13                                             | 16                                       |    |  |  |  |  |  |
|                                                   | 6                                          | 15                                             | 15                                       |    |  |  |  |  |  |
|                                                   |                                            | परिमंडळ २                                      | -                                        |    |  |  |  |  |  |
| कोरेगावपार्क                                      | 6                                          | 16                                             | 10                                       |    |  |  |  |  |  |
| बंडगाईन                                           | 5                                          | 12                                             | 14                                       |    |  |  |  |  |  |
| लष्कर                                             | 5                                          | 11                                             | 10                                       |    |  |  |  |  |  |
| सहकार नगर                                         | 4                                          | 17                                             | 22                                       |    |  |  |  |  |  |
| स्वारगेट                                          | 4                                          | 17                                             | 24                                       |    |  |  |  |  |  |
| भारती विद्यापीठ                                   | 12                                         | 19                                             | 8                                        |    |  |  |  |  |  |
|                                                   | 6                                          | 15                                             | 15                                       |    |  |  |  |  |  |
|                                                   |                                            | परिगंडळ ३                                      |                                          |    |  |  |  |  |  |
| उल्लम नगर                                         | 5                                          | 17                                             | 0                                        |    |  |  |  |  |  |
| लष्कर<br>सहकार नगर<br>स्वारगेट<br>भारती विद्यापीठ | 10                                         | 18                                             | 19                                       |    |  |  |  |  |  |
| वारजे माळवाडी                                     | 2                                          | 18                                             | 21                                       |    |  |  |  |  |  |
|                                                   | 3                                          | 12                                             | 21<br>15<br>31<br>30                     | 15 |  |  |  |  |  |
| दल्लवाडी                                          | 9                                          | 13                                             |                                          |    |  |  |  |  |  |
| सिंह गड रोड                                       | 10                                         | 16                                             | 30                                       |    |  |  |  |  |  |
|                                                   | 7                                          | 16                                             | 16                                       |    |  |  |  |  |  |
|                                                   |                                            | परिगंडळ ४                                      |                                          |    |  |  |  |  |  |
|                                                   | 4                                          | 14                                             | 20                                       |    |  |  |  |  |  |
|                                                   | 10                                         | 27                                             | 29                                       |    |  |  |  |  |  |
| विश्रांतवाडी                                      | 5                                          | 20                                             | 28                                       |    |  |  |  |  |  |
| येरवाडा                                           | 8                                          | 17                                             | 18                                       |    |  |  |  |  |  |
| चंदननगर                                           | 17                                         | 25                                             | 22                                       |    |  |  |  |  |  |
| विमान तळ                                          | 4                                          | 14                                             | 12                                       |    |  |  |  |  |  |
|                                                   | 8                                          | 20                                             | 20                                       |    |  |  |  |  |  |
|                                                   |                                            | परिमंडळ ५                                      |                                          |    |  |  |  |  |  |
| कोंढवा                                            | 6                                          | 14                                             | 3                                        |    |  |  |  |  |  |
| बिबवेवाडी                                         | 3                                          | 14                                             | 23                                       |    |  |  |  |  |  |
| मार्केटयाई                                        | 4                                          | 11                                             | 12                                       |    |  |  |  |  |  |
| वानवाडी                                           | 7                                          | 22                                             | 31                                       |    |  |  |  |  |  |
| मुंढवा                                            | 11                                         | 16                                             | 17                                       |    |  |  |  |  |  |
| हडपसर                                             | 14                                         | 18                                             | 23                                       |    |  |  |  |  |  |
|                                                   | 8                                          | 16                                             | 16                                       |    |  |  |  |  |  |
| एकुम                                              | 7 COMPLAINTS PER<br>POLICE STATION PER DAY | 16 COMPLAINTS<br>PER POLICE<br>STATION PER DAY | 19 COMPLAIN<br>PER POLICE<br>STATION PER |    |  |  |  |  |  |

### Complaint type wise, average per day 2018/2019/2020

| сноwкі                                        | COMPLAIN                    | Г WISE 4 MO                 | NTHS DATA                    | Co                          | Complaint per day           |                             |  |  |  |  |
|-----------------------------------------------|-----------------------------|-----------------------------|------------------------------|-----------------------------|-----------------------------|-----------------------------|--|--|--|--|
| REASON                                        | 01-05-2019 TO<br>31-08-2019 | 01-09-2019 T0<br>31-12-2019 | 01-01-2020 TO 31-<br>01-2020 | 01-05-2019 TO<br>31-08-2019 | 01-09-2019 TO<br>31-12-2019 | 01-01-2020 TO 31<br>01-2020 |  |  |  |  |
| अदखलपात्र गुन्हा                              | 3693                        | 5598                        | 1564                         | 30                          | 46                          | 50                          |  |  |  |  |
| अनुसूचित जाती<br>जमाती (अ. प्र.)<br>कायदा     | 7                           | 4                           | 3                            | 0                           | 0                           | 0                           |  |  |  |  |
| अपघात                                         | 282                         | 366                         | 108                          | 2                           | 3                           | 3                           |  |  |  |  |
| अपहरण                                         | 37                          | 35                          | 14                           | 0                           | 0                           | 0                           |  |  |  |  |
| <u>अर्ज</u>                                   | 1109                        | 1401                        | 379                          | 9                           | 11                          | 12                          |  |  |  |  |
| इतर                                           | 2746                        | 4083                        | 913                          | 22                          | 33                          | 29                          |  |  |  |  |
| कौटंबिक वाद                                   | 750                         | 834                         | 165                          | 6                           | 7                           | 5                           |  |  |  |  |
| चौकशी                                         | 2772                        | 4083                        | 1146                         | 23                          | 33                          | 37                          |  |  |  |  |
| जेष्ठ नागरिक                                  | 49                          | 38                          | 8                            | 0                           | 0                           | 0                           |  |  |  |  |
| पारपत्र पडताळणी                               | 123                         | 82                          | 16                           | 1                           | 1                           | 1                           |  |  |  |  |
| पोलीस पडताळणी                                 | 239                         | 606                         | 130                          | 2                           | 5                           | 4                           |  |  |  |  |
| प्रोपर्टी मिसिंग                              | 1237                        | 1541                        | 351                          | 10                          | 13                          | 11                          |  |  |  |  |
| बलात्कार                                      | 2                           | 2                           | 0                            | 0                           | 0                           | 0                           |  |  |  |  |
| बलात्कार + बाल<br>लैंगिक<br>अत्याचाराचे गन्हे | 4                           | 3                           | 0                            | 0                           | 0                           | 0                           |  |  |  |  |
| बातमीदार                                      | 20                          | 27                          | 3                            | 0                           | 0                           | 0                           |  |  |  |  |
| बाल लैंगिक<br>अत्याचाराचे गन्हे               | 5                           | 1                           | 0                            | 0                           | 0                           | 0                           |  |  |  |  |
| मनुष्य मिसिंग                                 | 545                         | 754                         | 158                          | 4                           | 6                           | 5                           |  |  |  |  |
| मालमत्ते विरुद्धचे<br>गल्हे                   | 228                         | 193                         | 58                           | 2                           | 2                           | 2                           |  |  |  |  |
| विन यभंग                                      | 11                          | 19                          | 5                            | 0                           | 0                           | 0                           |  |  |  |  |
| शरीरा विरुद्धचे गुन्हे                        | 22                          | 87                          | 17                           | 0                           | 1                           | 1                           |  |  |  |  |
| सर्वसाधारण<br>अभ्यागत                         | 659                         | 791                         | 187                          | 5                           | 6                           | 6                           |  |  |  |  |
| इतर – आरोपी भेट                               |                             | 56                          | 42                           |                             | 0                           | 1                           |  |  |  |  |
| इतर – आरोपी<br>हजेरी                          |                             | 26                          | 14                           |                             | 0                           | 0                           |  |  |  |  |
| इतर - टपाल                                    |                             | 15                          | 4                            |                             | 0                           | 0                           |  |  |  |  |
| इतर - परवानगी                                 |                             | 16                          | 7                            |                             | 0                           | 0                           |  |  |  |  |
| इतर – पोलीस<br>स्टेशन भेट                     |                             | 17                          | 11                           |                             | 0                           | 0                           |  |  |  |  |
| इतर – फक्त<br>चौकशी                           |                             | 628                         | 340                          |                             | 5                           | 11                          |  |  |  |  |
| Total                                         | 14541                       | 21306                       | 5643                         | 118                         | 175                         | 182                         |  |  |  |  |