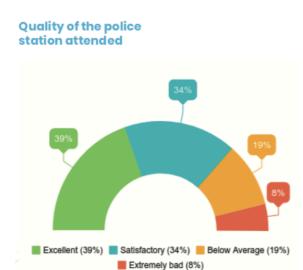

### Insights

- 73% of people were happy with the quality of the police stations
- People were very happy with the quality in Lashkar, Bharti Vidyapeeth, and Alankar police stations
- People were disappointed with the quality in Koregaon Park, and Sahkarnagar police stations