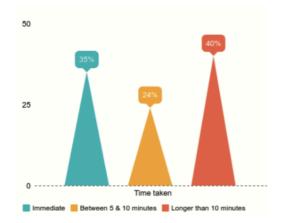

# Time taken for the police personnel to attend

### Insights

Service Excellence and Victim Assistance

- Close to 60% of the people were attended within 10 minutes
- People who came for Police verification, Passport verification, and general visits were attended within 10 minutes
- People who came for applications felt that they had to wait for longer than 10 minutes as compared to others
- People in middle age group were attended marginally slower than the younger and older age groups