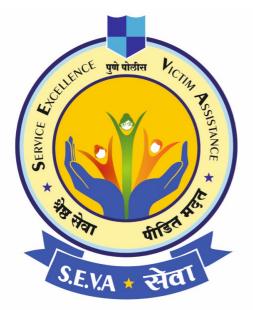

### 2.1 PROCESS

The solution comprises of three components namely the handheld tablet, application and a Helpdesk team called S.E.V.A Cell for feedback analysis. Handheld tablets have been provided to 30 Police Stations and 102 Police Chowkis and over 300 constables have been trained on this system. The constable using the tablet remains seated next to the police station duty officer. As soon as a visitor comes to the police station, the constable records contact details of the visitor along with the type of complaint. The nature of complaint is divided into various predefined categories and the system records in real time when a person enters the police station and how fast his or her queries are addressed by personnel.

The data collected from handheld tablets is stored in a central server located at centralised SEVA cell. The trained staff takes feedback by making calls to the complainants after a gap of 3 days. The aim of this initiative is not only grievance redressal of complainants but also to provide assistance to victims. Aided with technology, this is a simple yet effective initiative to improve service delivery at Police Stations and emboldening the belief of *'Citizens First'*.

### 3.1 SEVA CELL

First level of feedback is taken by the SEVA Cell comprising of trained police personnel in handling calls and recording their observations as per a feedback questionnaire. The SEVA cell consists of 1 police inspector and 10 staff. The team reaches out to all the visitors who had visited the police station after a gap of 3 days. Till now 199980 calls have been made by the SEVA cell out of which 98 % have expressed satisfaction.